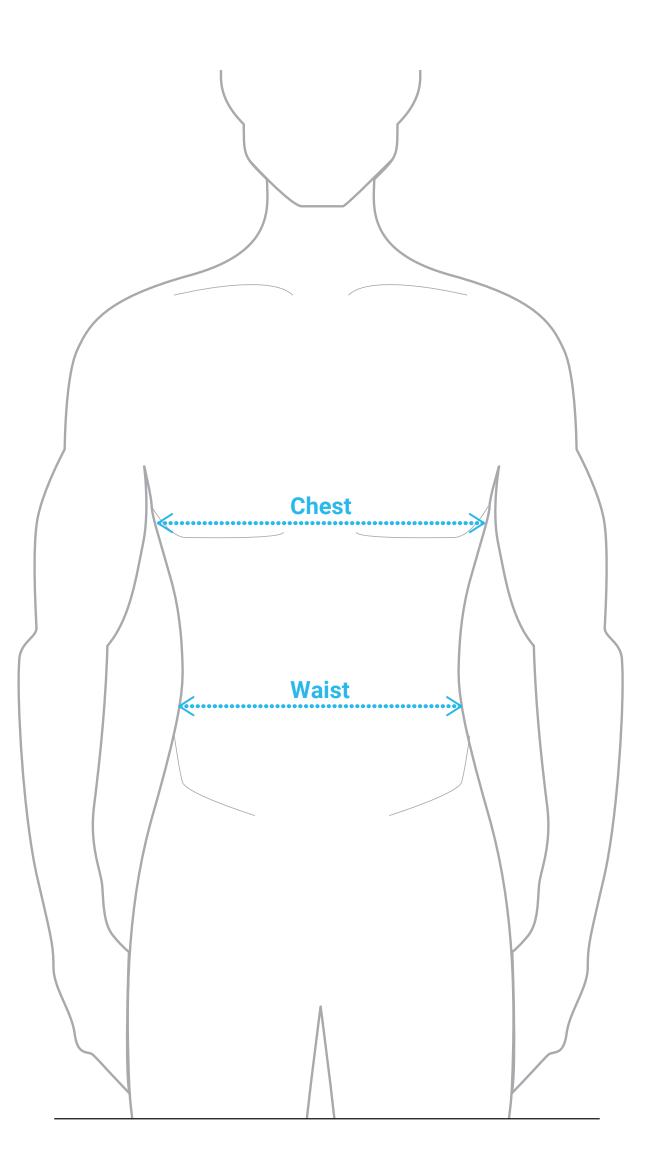

## YOUTH GENERAL SIZING

|     | Chest    | Waist    |
|-----|----------|----------|
| XXS | 22 - 24" | 19 - 21" |
| XS  | 24 - 26" | 21 - 23" |
| S   | 26 - 28" | 23 - 25" |
| Μ   | 28 - 30" | 25 - 27" |
| L   | 30 - 32" | 27 - 29" |
| XL  | 32 - 34" | 29 - 31" |
| 2XL | 34 - 36" | 31 - 33" |

## YOUTH FOOTBALL PANT SIZING

|        | Waist    |
|--------|----------|
| XXS    | 18 - 20" |
| XS     | 20 - 22" |
| S      | 24 - 26" |
| Μ      | 28 - 30" |
| L      | 32 - 34" |
| XL     | 34 - 36" |
| 2XL    | 36 - 38" |
| HUSKY* | 36 - 38" |

**STRETCH FIT** Fits tightly using compression fabrics that expand over the body.

The measurements listed are body measurements (in inches), not garment measurements. If your body measurement is on the borderline between two sizes, order the smaller size for a tighter fit or the larger size for a looser fit.