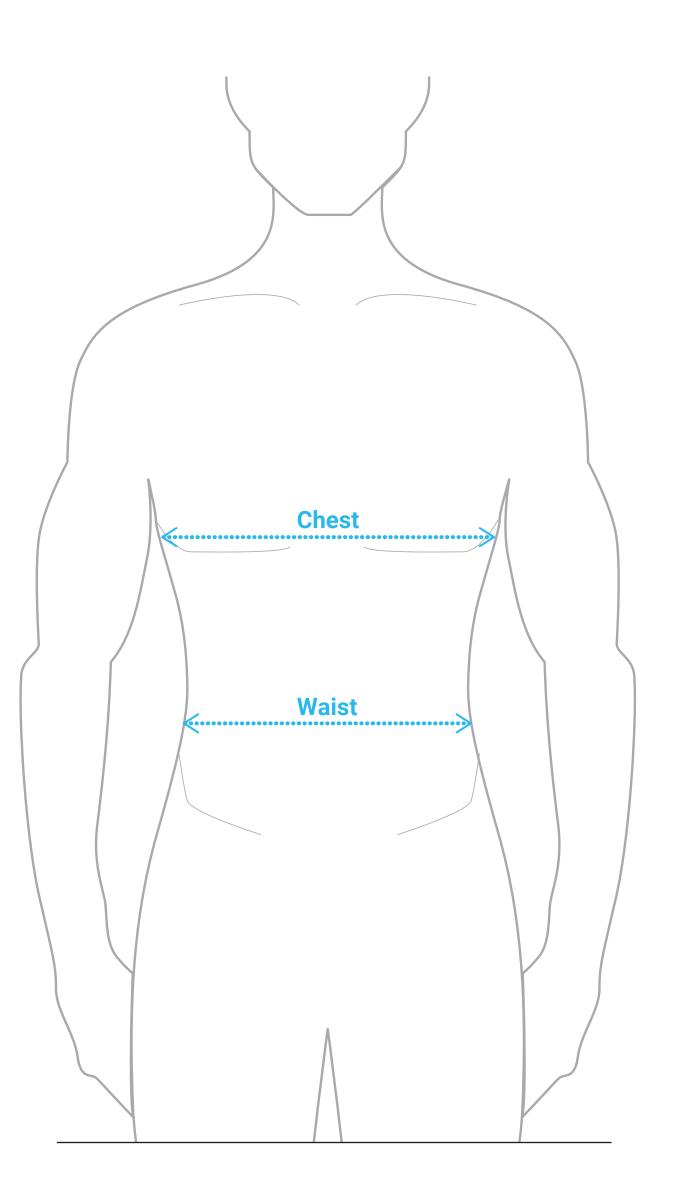

## **ADULT/MENS GENERAL SIZING**

|     | Chest    | Waist    |
|-----|----------|----------|
| XS  | 32"      | 26"      |
| S   | 34 - 36" | 28 - 30" |
| Μ   | 38 - 40" | 32 - 34" |
| L   | 42 - 44" | 36 - 38" |
| XL  | 46 - 48" | 40 - 42" |
| 2XL | 50 - 52" | 44 - 46" |
| 3XL | 54 - 56" | 48 - 50" |
| 4XL | 58 - 60" | 52 - 54" |

The measurements listed are body measurements (in inches), not garment measurements. If your body measurement is on the borderline between two sizes, order the smaller size for a tighter fit or the larger size for a looser fit.