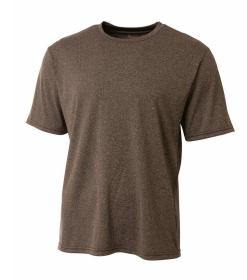

## NB3381 - Youth Topflight Heather Tee

High performance and high fashion collide in the Topflight Heather tee. The moisture-wicking fabric with coverstitching and reinforced seams provide durability and comfort. The heathered material and gorgeous colors provide the fashion..

## Features & Benefits:

- 100% Polyester Heather tee, 4.2 ounces per square yard
- Moisture management for all season comfort
- Odor resistant and stain release fabric for easy care
- Neck seam cover-stitched for extra durability
- Double needle cover-stitch hem
- Reinforced shoulder seam
- Tag free neck