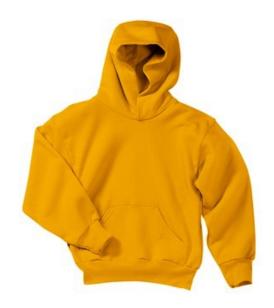

# Youth Core Fleece Pullover Hooded Sweatshirt, PC90YH

Cozy sweats in our core weight.

- 7.8-ounce, 50/50 cotton/poly fleece
- Air jet yarn for a soft, pill-resistant finish
- No drawcord at hood

Due to the nature of 50/50 cotton/polyester neon fabrics, special care must be taken throughout the printing process.