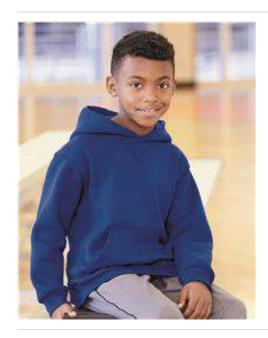

## Russell Athletic - Youth Dri Power® Hooded Sweatshirt - 995HBB

- 9.3 oz./yd², 50/50 cotton/polyester
- Oxford is 48/52 cotton/polyester
- Made with sustainably sourced USA grown cotton
- Three-end fleece
- Dri-Power® moisture-management properties
- 2-ply hood
- Ribbed knit cuffs and waistband
- No drawcord
- Front pouch pocket
- Eagle "R" logo flagtag at left bottom hem