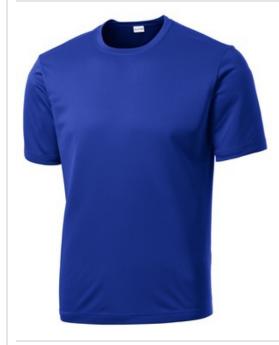

# Sport-Tek<sup>®</sup> PosiCharge<sup>®</sup> Competitor™ Tee. ST350

Lightweight, roomy and highly breathable, these moisture-wicking, value-priced tees feature PosiCharge technology to lock in color and prevent logos from fading.

- 3.8-ounce, 100% polyester interlock with PosiCharge technology
- Removable tag for comfort and relabeling
- Set-in sleeves

Given the extreme heat required for sublimation, please consult with your decorator. It is highly recommended to sample test product by color before production.