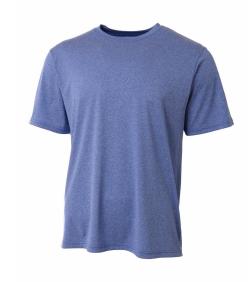

## NB3381 - Youth Topflight Heather Tee

High performance and high fashion collide in the Topflight Heather tee. The moisture-wicking fabric with coverstitching and reinforced seams provide durability and comfort. The heathered material and gorgeous colors provide the fashion..

## Features & Benefits:

- 100% Polyester Heather tee, 4.2 ounces per square yard
- Moisture management for all season comfort
- Odor resistant and stain release fabric for easy care
- Neck seam cover-stitched for extra durability
- Double needle cover-stitch hem
- Reinforced shoulder seam
- Tag free neck