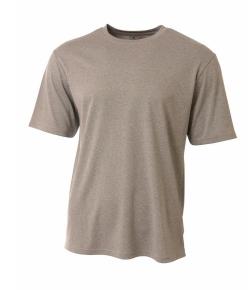

High performance and high fashion collide in the Topflight Heather tee. The moisture-wicking fabric with coverstitching and reinforced seams provide durability and comfort. The heathered material and gorgeous colors provide the fashion.

## Features & Benefits:

- 100% Polyester Heather tee, 4.2 ounces per square yard
- Moisture management for all season comfort
- Odor resistant and stain release fabric for easy care
- Neck seam cover-stitched for extra durability
- Double needle cover-stitch hem
- Reinforced shoulder seam
- Tag free neck