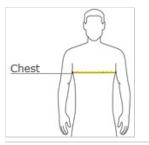

### CHEST WIDTH

Measure under the arm and around the fullest part of the chest with arms down, keeping tape horizontal.

#### SIZE CHART

|  |       | XS    | S     | Μ     | L     | XL    |
|--|-------|-------|-------|-------|-------|-------|
|  | Size  | 4     | 6/8   | 10/12 | 14/16 | 18/20 |
|  | Chest | 25-26 | 26-28 | 28-30 | 30-32 | 32-35 |