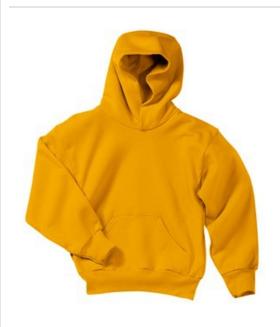

## Youth Core Fleece Pullover Hooded Sweatshirt. PC90YH

Cozy sweats in our core weight.

- 7.8-ounce, 50/50 cotton/poly fleece
- Air jet yarn for a soft, pill-resistant finish
- No drawcord at hood

Due to the nature of 50/50 cotton/polyester neon fabrics, special care must be taken throughout the printing process.