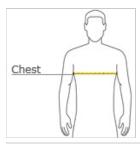

## HOW TO MEASURE

# CHEST WIDTH

Measure under the arm and around the fullest part of the chest with arms down, keeping tape horizontal.

# SIZE CHART

|       | XS    | S     | M     | L     | XL    |
|-------|-------|-------|-------|-------|-------|
| Size  | 4     | 6/8   | 10/12 | 14/16 | 18/20 |
| Chest | 25-26 | 26-28 | 28-30 | 30-32 | 32-35 |