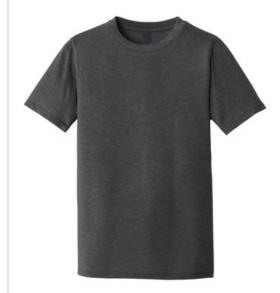

# District ® Youth Perfect Tri ®Tee. DT130Y

This triblend tee is perfectly soft and comfortable.

- 4.5-ounce, 50/25/25 poly/combed ring spun cotton/rayon,
  32 singles
- 1X1 rib knit neck
- Shoulder to shoulder taping
- Tear-aw ay tag

Please note: This product is transitioning from woven labels to tear-aw ay labels. Your order may contain a combination of both labels.

Tri-Blend fabric infuses each garment with unique character. Please allow for slight color variations. Due to the heat sensitivity of tri-blend fabrics, special care must be taken throughout the printing process. Consult your decorator or ink supplier for best printing practices.