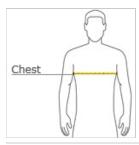

### **HOW TO MEASURE**

#### CHEST

With arms down at sides, measure around the upper body, under arms and over the fullest part of the chest.

#### SIZE CHART

|       | XS    | S     | М     | L     | XL    |
|-------|-------|-------|-------|-------|-------|
| Size  | 6-8   | 10-12 | 14-16 | 18-20 | 22-24 |
| Chest | 30-32 | 32-34 | 34-36 | 36-38 | 38-40 |