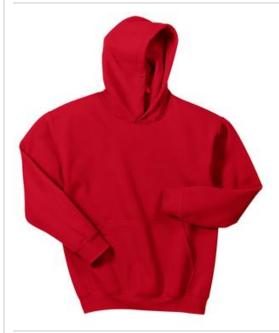

# Youth Heavy Blend™ Hooded Sweatshirt. 18500B

- 8-ounce, 50/50 cotton/poly
- Double-needle stitching at waistband and cuffs
- Double-lined hood
- No drawcord at hood
- 1x1 rib knit cuffs and waistband with spandex
- Front pouch pocket