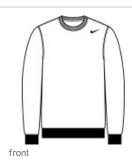

# Nike Club Fleece Crew CJ1614

Designed with brushed-back fleece for warmth and comfort, this premium sweatshirt is ideal for an active lifestyle.

Features neck taping and saddle stitching for durability. Rib knit cuffs and hem. A contrast Swoosh design trademark is embroidered on left chest. Made of 8.2-ounce, 80/20 cotton/polyester.