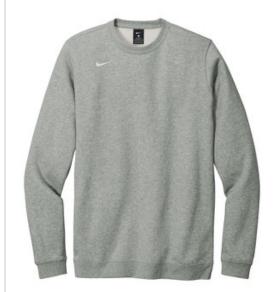

# Nike Club Fleece Crew CJ1614

Designed with brushed-back fleece for warmth and comfort, this premium sweatshirt is ideal for an active lifestyle.

Features neck taping and saddle stitching for durability. Rib knit cuffs and hem. A contrast Swoosh design trademark is embroidered on left chest. Made of 8.2-ounce, 80/20 cotton/polyester.