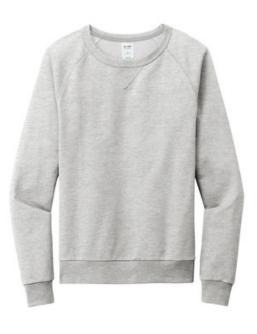

# Allmade<sup>®</sup> Unisex Organic French Terry Crewneck Sweatshirt AL4004

Ooh la la. Certified organic cotton makes these French terry beauties 100% comfortable. Plus, helping save the environment is alw ays a good look.

8.3-ounce, 100% organic combed ring spun cotton French terry

- 2x1 rib knit V inset at neck finished with coverstitch
- Raglan sleeves finished with coverstitch detail
- 2x1 rib knit neck, cuffs and hem
- Side seams
- Tear-aw ay label
- A C-FREE<sup>™</sup> carbon neutral product