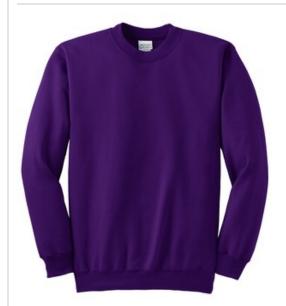

# **Essential Fleece Crewneck Sweatshirt. PC90**

Nothing is better for relaxing than our 9-ounce favorite at a budget-friendly price.

- 9-ounce, 50/50 cotton/poly fleece
- Air jet yarn for softness

Due to the nature of 50/50 cotton/polyester neon fabrics, special care must be taken throughout the printing process.