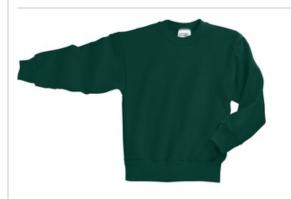

## Youth Core Fleece Crewneck Sweatshirt. PC90Y

Cozy sweats in our core weight.

- 7.8-ounce, 50/50 cotton/poly fleece
- Air jet yarn for softness

Due to the nature of 50/50 cotton/polyester neon fabrics, special care must be taken throughout the printing process. **CARE INSTRUCTIONS** 

Machine wash cold, inside out, with like colors. Only nonchlorine bleach when needed. Tumble dry medium. Mediumhot iron. Do not iron decoration.

back