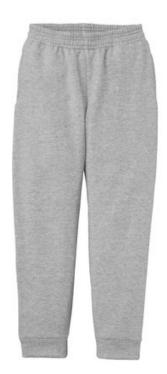

# Port & Company <sup>®</sup> Youth Core Fleece Jogger. PC78YJ

Cozy joggers in our core weight.

- 7.8-ounce, 50/50 cotton/poly fleece
- Removable tag for comfort and relabeling
- Elastic, self-fabric waistband and self-fabric cuffs
- No drawcord
- Front pockets