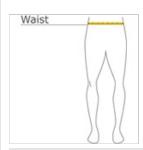

#### **HOW TO MEASURE**

#### WAIST

Measure around the smallest part of the natural waist.