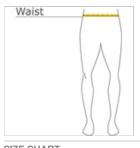

### **CARE INSTRUCTIONS**

Machine wash cold, inside out with like colors. Only nonchlorine bleach, when needed. Tumble dry low. Do not iron. front

back

HOW TO MEASURE

WAIST Measure around the smallest part of the natural waist.

#### SIZE CHART

|          | S     | М     | L     | XL    | 2XL   | 3XL   | 4XL   |
|----------|-------|-------|-------|-------|-------|-------|-------|
| Unhemmed | 29-31 | 32-34 | 35-37 | 38-40 | 41-43 | 44-47 | 48-51 |