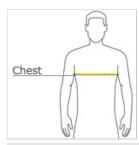

## **HOW TO MEASURE**

#### CHEST

Measure under the arm and around the fullest part of the chest with arms down, keeping tape horizontal.