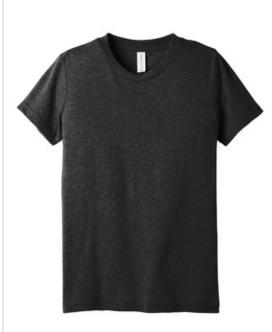

# BELLA+CANVAS

Retail fit

Tear-away label

- Side seamed
- 3.8-ounce, 50/25/25 poly/Airlume combed and ring spun cotton/rayon, 40 singles

BELLA+CANVAS<sup>®</sup> Youth Triblend Short Sleeve Tee. BC3413Y