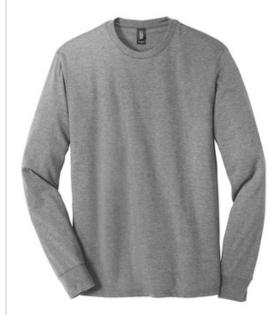

# District<sup>®</sup> Perfect Tri<sup>®</sup> Long Sleeve Tee . DM132

The long sleeve version of our perfect tri crew.

- 4.5-ounce, 50/25/25 poly/combed ring spun cotton/rayon, 32 singles
- Tear-away label
- 1x1 rib knit cuffs
- Shoulder to shoulder taping

Machine wash cold with like colors. Only nonchlorine bleach, when needed. Tumble dry low. Warm iron, if necessary.

front

back