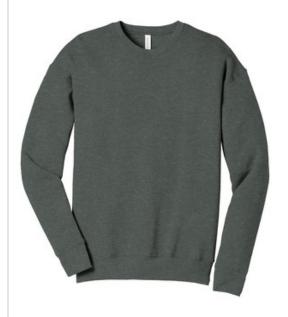

# BELLA+CANVAS® Unisex Sponge Fleece Drop Shoulder Sweatshirt. BC3945

- Retail fit
- Tear-away label
- Dropped shoulders
- Side seamed
- Rib knit cuffs and hem
- 7-ounce, 52/48 Airlume combed and ring spun cotton/poly fleece, 32 singles