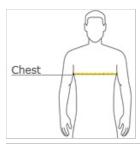

#### **HOW TO MEASURE**

#### CHEST WIDTH

Measure under the arm and around the fullest part of the chest with arms down, keeping tape horizontal.

### SIZE CHART

|       | XS    | S     | М     | L     | XL    | 2XL   |
|-------|-------|-------|-------|-------|-------|-------|
| Chest | 31-34 | 34-37 | 38-41 | 42-45 | 46-49 | 50-53 |