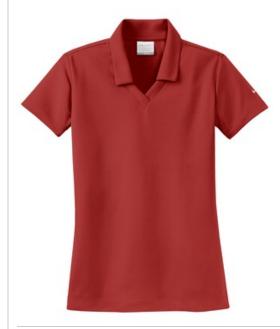

# Nike Ladies Dri-FIT Micro Pique Polo. 354067

Stay cool when things heat up. Engineered with Dri-FIT fabric which provides moisture management technology. This comfortable micro pique polo has an exceptionally soft hand. Tailored for a feminine fit, the design features a Johnny collar and open hem sleeves. The contrast Swoosh design trademark is embroidered on the left sleeve. Made of 4.4-ounce, 100% polyester.