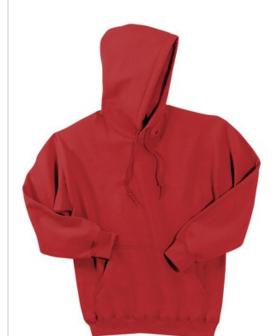

# DryBlend® Pullover Hooded Sweatshirt. 12500

- 9-ounce, US 50/50 cotton/poly
- Moisture-wicking properties
- Double-needle stitching at waistband and cuffs
- Tearaway label
- Double-lined hood with dyed-to-match drawcord
- 1x1 rib knit cuffs and waistband with spandex
- Front pouch pocket

Due to the nature of 50/50 cotton/poly neon fabrics, special care must be taken throughout the printing process.

Please note: This product is transitioning from heat transfer labels to tearaway labels. Your order may contain a combination of both labels.