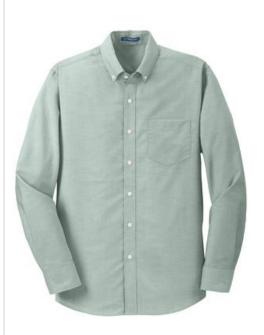

# Port Authority<sup>®</sup> SuperPro<sup>™</sup> Oxford Shirt. S658

Look your best in a tried-and-true oxford that performs. Proven in independent lab tests to resist and release stains, our SuperPro Oxford has a soft hand and a wrinkle-free finish to keep you looking neat and professional all day long.

- 4.6-ounce, 60/40 cotton/poly
- Back shoulder pleats
- Pearlized buttons
- Button-down collar
- Left chest pocket
- Rounded adjustable cuffs