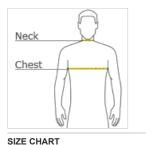

#### HOW TO MEASURE

CHEST WIDTH Measure under the arm and around the fullest part of the chest with arms down, keeping tape horizontal.

### NECK

Measure around the fullest part of the neck at the base.

|  |       | XS    | S     | M      | L     | XL    | 2XL    | 3XL    | 4XL    |
|--|-------|-------|-------|--------|-------|-------|--------|--------|--------|
|  | Chest | 32-34 | 35-37 | 38-40  | 41-43 | 44-46 | 47-49  | 50-53  | 54-57  |
|  | Neck  | 17    | 17    | 17 1/4 | 18    | 19    | 19 3/4 | 20 1/2 | 21 1/4 |
|  |       |       |       |        |       |       |        |        |        |