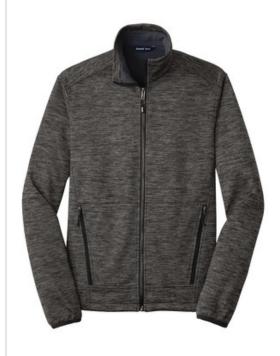

# SPORT-TEK Sport-Tek® PosiCharge® Electric Heather Soft Shell Jacket. JST30

Our Electric Heather pattern adds an athletic look to this element-fighting soft shell which moves and keeps you warm thanks to a soft grid fleece interior.

- 100% polyester knit shell with PosiCharge technology bonded to a water-resistant laminated film insert and a 100% polyester grid fleece lining
- 1000MM fabric waterproof rating
- 1000G/M2 fabric breathability rating
- Zip-through cadet collar
- Exposed molded center zipper with reflective zipper pull
- Front zippered pockets
- Comfort fit binding at cuffs
- Slight drop tail hem